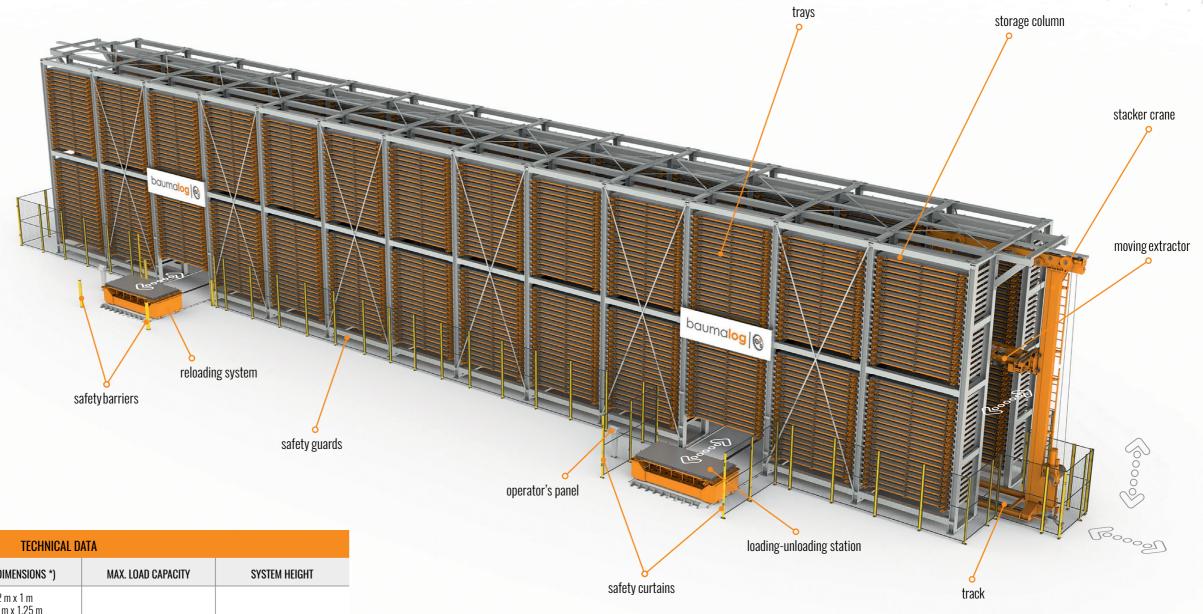

A storage system with stacker crane is a solution that makes storage and internal circulation of products and materials efficient, reliable, and safe in use and operation.

#### **INTEGRATION**

with production line machinery

| TECHNICAL DATA                        |                                                                      |                    |               |
|---------------------------------------|----------------------------------------------------------------------|--------------------|---------------|
| TYPE OF STORED GOODS/MATERIALS        | TRAY DIMENSIONS *)                                                   | MAX. LOAD CAPACITY | SYSTEM HEIGHT |
| STEEL SHEETS                          | 2 m x 1 m<br>2.5 m x 1.25 m<br>3 m x 1,5 m<br>4 m x 2 m<br>6 m x 2 m | up to 5000 kg      | up to 20 m    |
| LONG GOODS<br>(bars, profiles, pipes) | 6.1 m x 0.62 m<br>12.1 m x 0.62 m                                    | up to 5000 kg      | up to 20 m    |
| TOOLS, DIES, COMPONENTS               | depending on the dimensions of the stored products                   | up to 5000 kg      | up to 20 m    |

<sup>\*)</sup> other dimensions available upon request