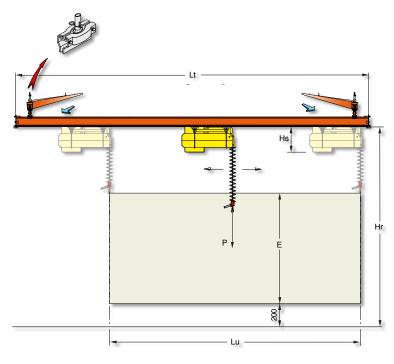

## Minipartner Plus overhead trolley mounted - MPS

| MINIPARTNER PLUS    |                                                          |           |           |    |  |  |
|---------------------|----------------------------------------------------------|-----------|-----------|----|--|--|
| MODEL               |                                                          | PLUS 8    | PLUS 6    |    |  |  |
| Max weight capacity | Р                                                        | 170       | 220       | Kg |  |  |
| Bridge<br>length    | Lt                                                       | 4000÷7000 | 4000÷7000 | mm |  |  |
| Working<br>length   | Lu                                                       | 3250÷6250 | 3250÷6250 | mm |  |  |
| Vertical lift       | Ε                                                        | 2000      | 1500      | mm |  |  |
| Overall dimension   | Hs                                                       | 435       | 435       | mm |  |  |
| Height under bridge | Hr                                                       | 3150      | 2650      | mm |  |  |
| Air supply          | Dry and oil-free compressed air min constant 0.7÷0.8 MPa |           |           |    |  |  |
|                     |                                                          |           |           |    |  |  |

Configuration and measurements may change upon the Customer's specific requirements