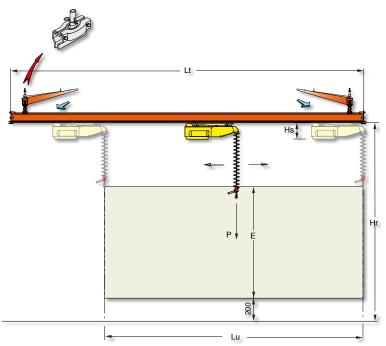

| MINIPARTNER overhead trolley mounted "MPS" |                                                          |           |    |  |  |  |
|--------------------------------------------|----------------------------------------------------------|-----------|----|--|--|--|
| Max weight capacity                        | Р                                                        | 80        | Kg |  |  |  |
| Bridge length                              | Lt                                                       | 4000÷7000 | mm |  |  |  |
| Working<br>length                          | Lu                                                       | 3100÷6100 | mm |  |  |  |
| Vertical lift                              | Е                                                        | 1800      | mm |  |  |  |
| Overall dimension                          | Hs                                                       | 320       | mm |  |  |  |
| Height under bridge                        | Hr                                                       | 3100      | mm |  |  |  |
| Air supply                                 | Dry and oil-free compressed air min constant 0.7÷0.8 MPa |           |    |  |  |  |

Configuration and measurements may change upon the Customer's specific requirement