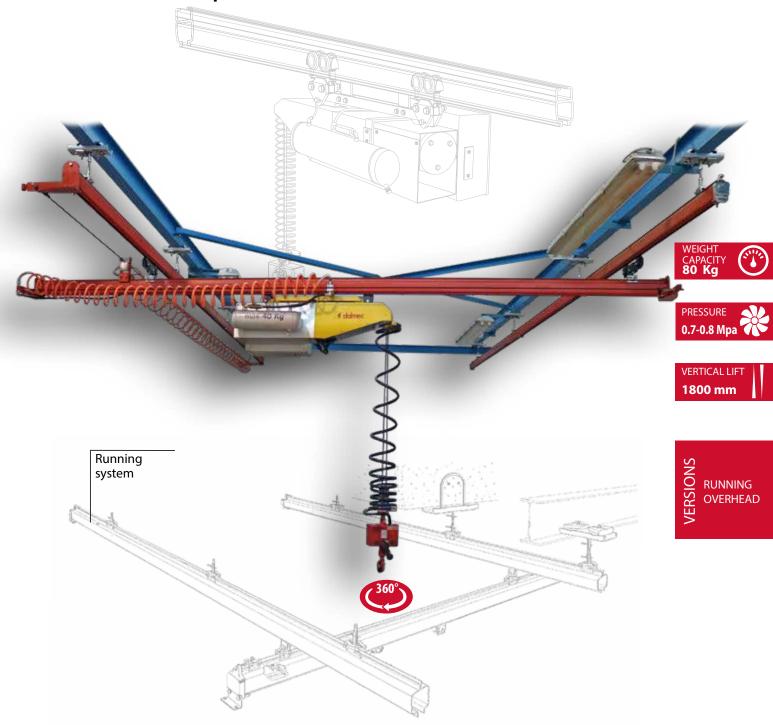

## **Industrial Manipulators**

Pneumatic Manipulator MINIPARTNER MP with double cable

MINIPARTNER MP equipped with special gripping tools, allows to handle loads in a weightless condition in any direction. The gripping tool is connected to the balancing group by two singles cables to guarantee max safety. Mounted on a bridge crane with double runways, if offers an easy translation in order to cover a large working area.

| MINIPARTNER overhead trolley mounted "MPS" |                                                          |           |    |  |  |  |
|--------------------------------------------|----------------------------------------------------------|-----------|----|--|--|--|
| Max weight capacity                        | Р                                                        | 80        | Kg |  |  |  |
| Bridge length                              | Lt                                                       | 4000÷7000 | mm |  |  |  |
| Working<br>length                          | Lu                                                       | 3100÷6100 | mm |  |  |  |
| Vertical lift                              | Е                                                        | 1800      | mm |  |  |  |
| Overall dimension                          | Hs                                                       | 320       | mm |  |  |  |
| Height under bridge                        | Hr                                                       | 3100      | mm |  |  |  |
| Air supply                                 | Dry and oil-free compressed air min constant 0.7÷0.8 MPa |           |    |  |  |  |